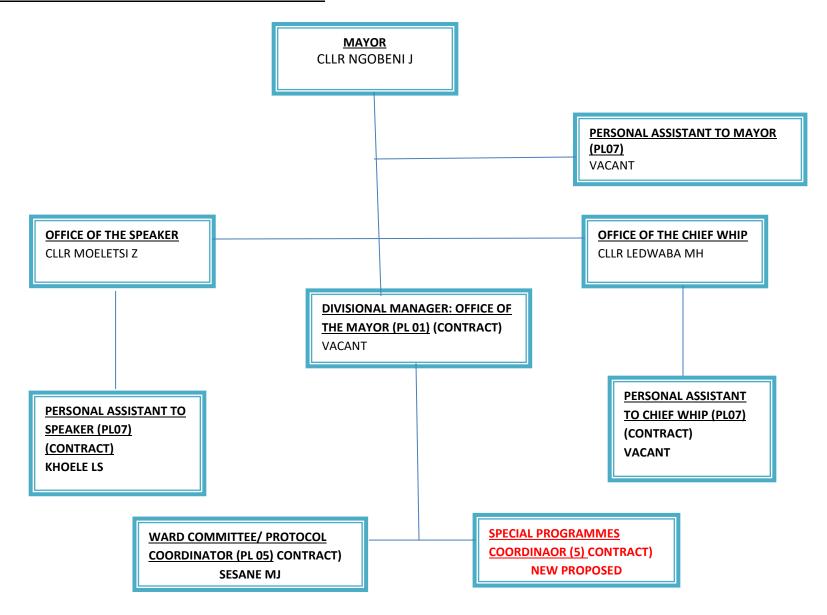

# MAYOR'S OFFICE ORGANOGRAM

### ORGANOGRAM- OFFICE OF THE MAYOR/CHIEF WHIP/SPEAKER