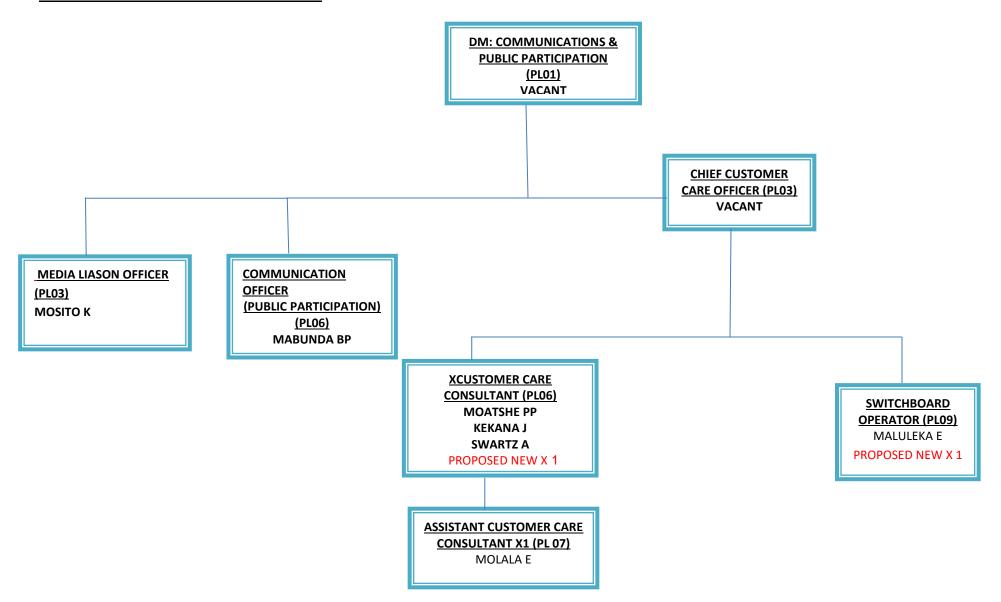

# DRAFT ORGANIZATIONAL STRUCTURE 2018/19

# MAYOR'S OFFICE ORGANOGRAM

### ORGANOGRAM- OFFICE OF THE MAYOR/CHIEF WHIP/SPEAKER



### MUNICIPAL MANAGER'S OFFICE ORGANOGRAM

### ORGANOGRAMS - MUNICIPAL MANAGER'S OFFICE DIVISION



### **ORGANOGRAM- COMMUNICATION DIVISION**



## TECHNICAL SERVICES OFFICE ORGANICES OFFICE

### ORGANOGRAMS - MANAGER TECHNICAL SERVICES









#### **DIVISION: WATER & SANITATION (CONTINUED)**





#### **ELECTRICAL DIVISION**

CHIEF ELECTRICAL
ENGINEER (CONTRACT)
HLABANGWANI TW

OPERATIONS
SUPERINTENDENT (PL05) SUBSTATIONS & CABLES

MATHIANA J



### SOCIAL & COMMUNITY SERVICES ORGANOGRAM





### **DIVISION: SPORTS ARTS AND CULTURE**











### PLANNIG & FONDING OFFICE ORGANICANIAN



### **DIVISION: LOCAL ECONOMIC DEVELOPMENT**



### **DIVISION: TOWN PLANNING & HOUSING**





### Office of corporate organical

#### **DEPARTMENT: CORPORATE SERVICES**



### **INFROMATION TECHNOLOGY DIVISION**



### **DIVISION: COUNCIL ADMIN**



### **DIVISION: COUNCIL ADMINISTRATION**



### **DIVISION COUNCIL ADMINISTRATION (CONTINUED)