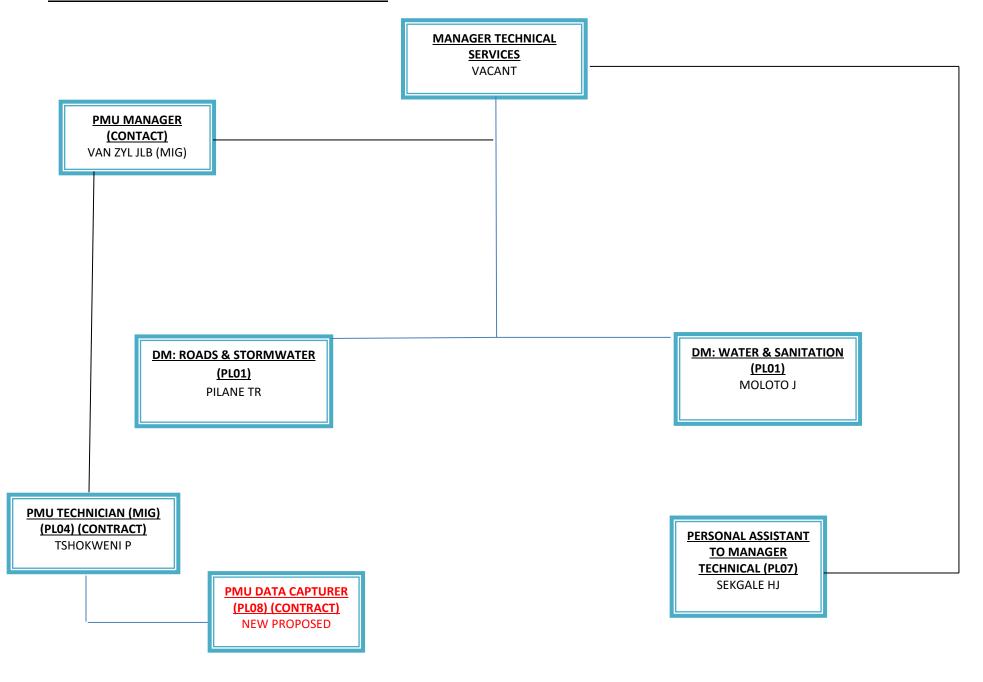

## TECHNICAL SERVICES OFFICE ORGANICES OFFICE

### ORGANOGRAMS - MANAGER TECHNICAL SERVICES