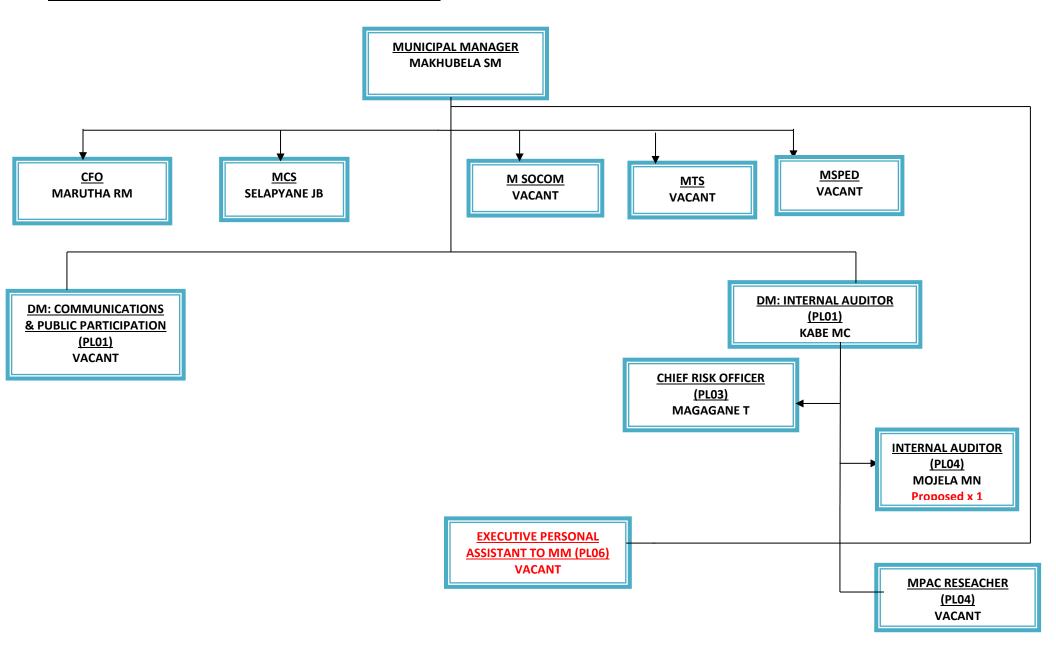

### MUNICIPAL MANAGER'S OFFICE ORGANOGRAM

### ORGANOGRAMS - MUNICIPAL MANAGER'S OFFICE DIVISION